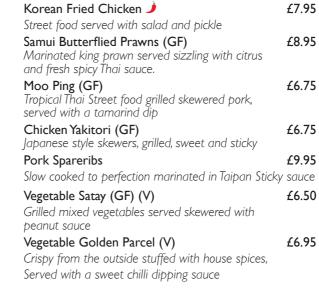

e Menu only. Large groups may not receive all their food at the same time, our food is cooked fresh to order and to maintain a fresh standard food will be served as it is cooked.

#### **BOOKINGS**

To request a booking please register online and our team will be in touch, card details are taken to secure all bookings.

For same day bookings, please call 01325 804919

PLEASE ALWAYS INFORM YOUR SERVER OF ANY ALLERGENS OR INTOLERANCES BEFORE PLACING YOUR ORDER. NOT ALL INGREDIENTS ARE LISTED ON THE MENU, AND WE CANNOT GUARANTEE THE TOTAL ABSENCE OF ALLERGENS. DETAILED INFORMATION ON THE FOURTEEN LEGAL ALLERGENS IS AVAILABLE ON REQUEST OR SCANNIG THE QR CODE; HOWEVER, WE ARE UNABLE TO PROVIDE INFORMATION ON OTHER ALLERGENS.

(V) VEGETARIAN (GF) GLUTEN FREE

MILD MEDIUM MEDI



Allergens











Veg/Tofu (V) £11.95 Chicken £12.95 Crispy Belly Pork £14.95 Beef £14.95 Duck £14.95 Prawn £15.95 Mixed Seafood £17.95

# Pad Thai Noodles (GF)

Served with crushed peanuts, chilli and lime

#### Egg Fried Rice (GF)

Fried rice with eggs, onions, carrot, spring onion and seasoning

# PAD See Ew (GF)

Stir fried rice noodles with egg in a dark soy sauce

# Taipan Noodles

Stir Fried Udon Noodles cooked in a tangy aromatic sauce

## Drunken Noodles )) (GF)

Spicy stir-fried rice noodles cooked with chilli oil, mixed vegetables and Thai basil

# Singapore noodles 🌶

Stir fried vermicelli noodles

#### Hong Kong Chow Mein

Stir fried egg noodles in a sweet chow mein sauce

#### SIDE DISH

| Jasmine rice (V) (GF)                       | £3.50 |
|--------------------------------------------