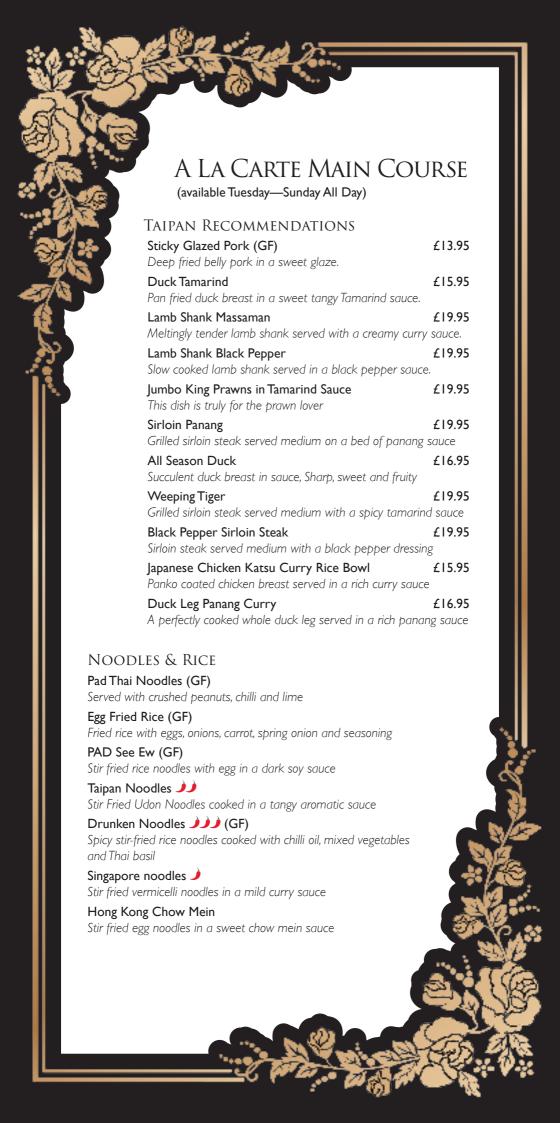

# Pad Thai Noodles (GF)

Served with crushed peanuts, chilli and lime

#### Egg Fried Rice (GF)

Fried rice with eggs, onions, carrot, spring onion and seasoning

# PAD See Ew (GF)

Stir fried rice noodles with egg in a dark soy sauce

# Taipan Noodles

Stir Fried Udon Noodles cooked in a tangy aromatic sauce

## Drunken Noodles )) (GF)

Spicy stir-fried rice noodles cooked with chilli oil, mixed vegetables and Thai basil

# Singapore noodles 🌶

Stir fried vermicelli noodles

#### Hong Kong Chow Mein

Stir fried egg noodles in a sweet chow mein sauce