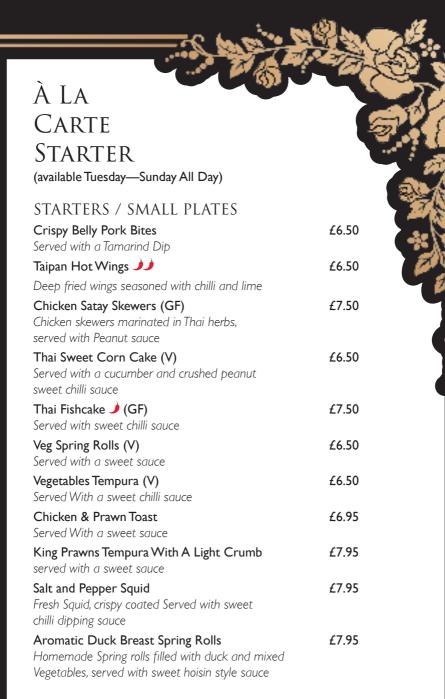

rte Menu only. Large groups may not receive all their food at the same time, our food is cooked fresh to order and to maintain a fresh standard food will be served as it is cooked.

#### **BOOKINGS**

To request a booking please register online and our team will be in touch, card details are taken to secure all bookings.

For same day bookings, please call 01325 804919

PLEASE ALWAYS INFORM YOUR SERVER OF ANY ALLERGENS OR INTOLERANCES BEFORE PLACING YOUR ORDER. NOT ALL INGREDIENTS ARE LISTED ON THE MENU, AND WE CANNOT GUARANTEE THE TOTAL ABSENCE OF ALLERGENS. DETAILED INFORMATION ON THE FOURTEEN LEGAL ALLERGENS IS AVAILABLE ON REQUEST OR SCANNIG THE QR CODE; HOWEVER, WE ARE UNABLE TO PROVIDE INFORMATION ON OTHER ALLERGENS.

(V) VEGETARIAN (GF) GLUTEN FREE

MILD MEDIUM MEDI



Allergens











Veg/Tofu (V) £11.95 Chicken £12.95 Crispy Belly Pork £14.95 Beef £14.95 Duck £14.95 Prawn £15.95 Mixed Seafood £17.95

# Pad Thai Noodles (GF)

Served with crushed peanuts, chilli and lime

#### Egg Fried Rice (GF)

Fried rice with eggs, onions, carrot, spring onion and seasoning

# PAD See Ew (GF)

Stir fried rice noodles with egg in a dark soy sauce

# Taipan Noodles

Stir Fried Udon Noodles cooked in a tangy aromatic sauce

## Drunken Noodles )) (GF)

Spicy stir-fried rice noodles cooked with chilli oil, mixed vegetables and Thai basil

# Singapore noodles 🌶

Stir fried vermicelli noodles

#### Hong Kong Chow Mein

Stir fried egg noodles in a sweet chow mein sauce

#### SIDE DISH

| Jasmine rice (V) (GF)                       | £3.50 |
|------------------------------------------