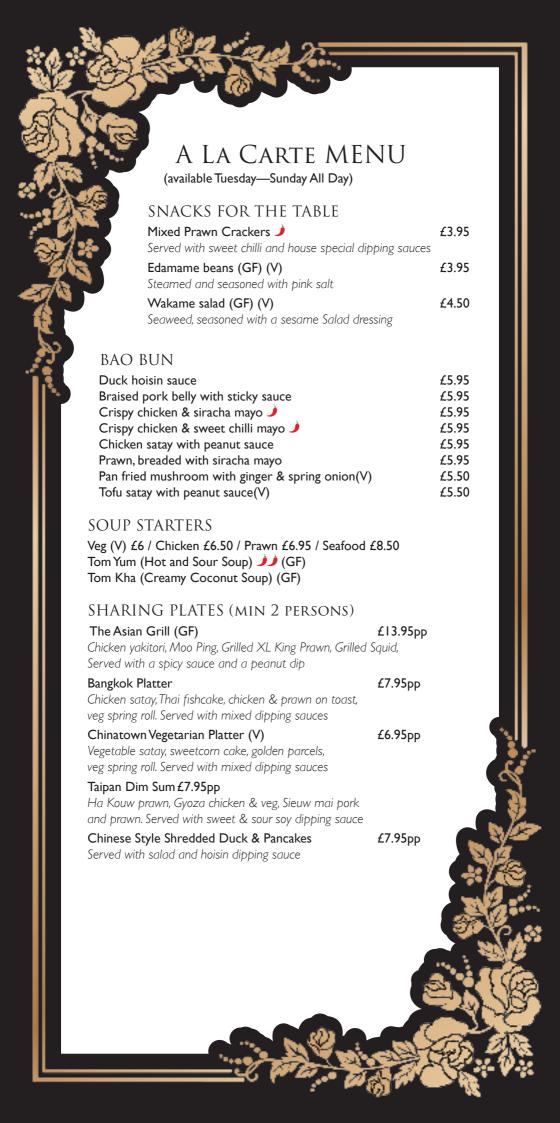

Carte Menu only. Large groups may not receive all their food at the same time, our food is cooked fresh to order and to maintain a fresh standard food will be served as it is cooked.

#### **BOOKINGS**

To request a booking please register online and our team will be in touch, card details are taken to secure all bookings.

For same day bookings, please call 01325 804919

PLEASE ALWAYS INFORM YOUR SERVER OF ANY ALLERGENS OR INTOLERANCES BEFORE PLACING YOUR ORDER. NOT ALL INGREDIENTS ARE LISTED ON THE MENU, AND WE CANNOT GUARANTEE THE TOTAL ABSENCE OF ALLERGENS. DETAILED INFORMATION ON THE FOURTEEN LEGAL ALLERGENS IS AVAILABLE ON REQUEST OR SCANNIG THE QR CODE; HOWEVER, WE ARE UNABLE TO PROVIDE INFORMATION ON OTHER ALLERGENS.

(V) VEGETARIAN (GF) GLUTEN FREE

MILD MEDIUM MEDI



Allergens











Veg/Tofu (V) £11.95 Chicken £12.95 Crispy Belly Pork £14.95 Beef £14.95 Duck £14.95 Prawn £15.95 Mixed Seafood £17.95

# Pad Thai Noodles (GF)

Served with crushed peanuts, chilli and lime

#### Egg Fried Rice (GF)

Fried rice with eggs, onions, carrot, spring onion and seasoning

# PAD See Ew (GF)

Stir fried rice noodles with egg in a dark soy sauce

# Taipan Noodles

Stir Fried Udon Noodles cooked in a tangy aromatic sauce

## Drunken Noodles )) (GF)

Spicy stir-fried rice noodles cooked with chilli oil, mixed vegetables and Thai basil

# Singapore noodles 🌶

Stir fried vermicelli noodles

#### Hong Kong Chow Mein

Stir fried egg noodles in a sweet chow mein sauce

#### SIDE DISH

| Jasmine rice (V) (GF)                       | £3.50 |
|----------------------------------------