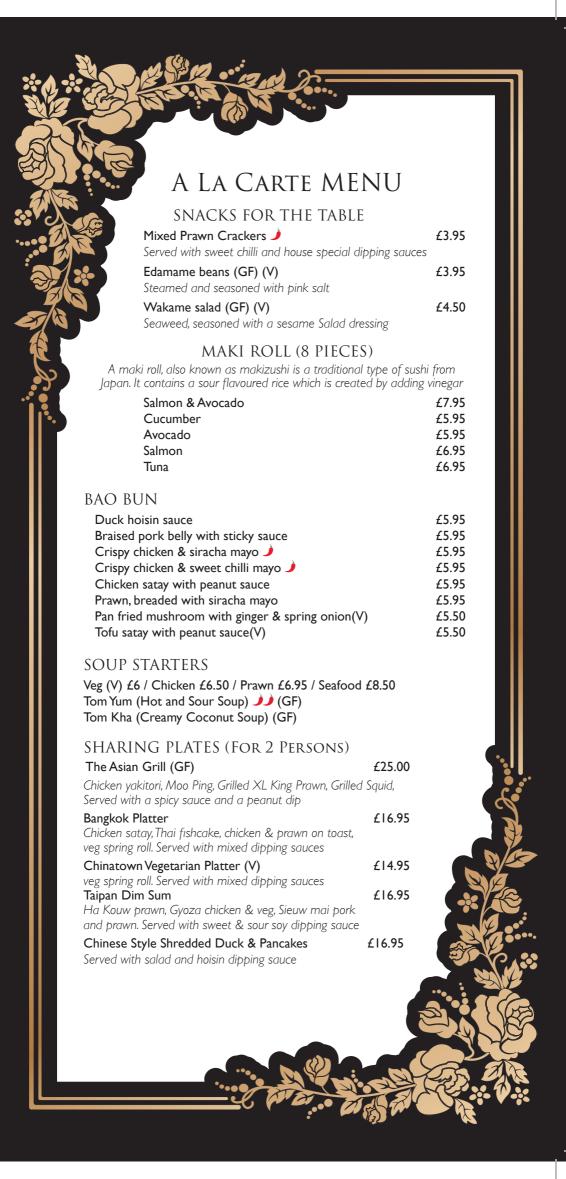

is cooked fresh to order, to maintain a fresh standard. Food will be served as it is cooked. A deposit is required of £15 per person, non refundable for absent diners.

## **BOOKINGS**

(All Our Bookings Are Done Online)

To make a booking please register online, a £15 deposit per person is taken to secure all bookings on weekends.

For same day bookings, please call 01325 804919

PLEASE ALWAYS INFORM YOUR SERVER OF ANY ALLERGENS OR INTOLERANCES BEFORE PLACING YOUR ORDER. NOT ALL INGREDIENTS ARE LISTED ON THE MENU, AND WE CANNOT GUARANTEE THE TOTAL ABSENCE OF ALLERGENS. DETAILED INFORMATION ON THE FOURTEEN LEGAL ALLERGENS IS AVAILABLE ON REQUEST OR SCANNIG THE QR CODE; HOWEVER, WE ARE UNABLE TO PROVIDE INFORMATION ON OTHER ALLERGENS.



Allergens

(V) VEGETARIAN

(GF) GLUTEN FREE











|                               |